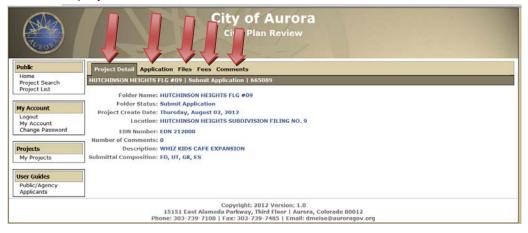

## **Reviewing the Civil Plans Review Information**

Each project has four tabs where you can review information and submit comments:

• "Project Detail" tab

This shows a high-level overview of the Civil Plans Review project

- **"Application"** tab This tab displays more detailed information about the submittal
- "File" tab

All project files and documents reside on this page. It provides useful information to the reviewers about the project

#### **Current Project Status**

On every tab in a CP folder, the CP project name, current project status, and folder number (RSN) will be visible below the project tabs. In this example, the CP is in the "Submit Application" phase.

| <b>K</b>                                                                                                                                                                                                                                          | City of Aurora<br>Civil Plan Review                                                                                                                                                                                                                                                                                                                                     |
|---------------------------------------------------------------------------------------------------------------------------------------------------------------------------------------------------------------------------------------------------|-------------------------------------------------------------------------------------------------------------------------------------------------------------------------------------------------------------------------------------------------------------------------------------------------------------------------------------------------------------------------|
| Public           Home           Project Search           Project List           My Account           Logout           My Account           Change Password           Projects           My Projects           User Guides           Public/Agency | Project Detail Application Files Fees Comments HUTCHINSON HEIGHTS FLG #09   Submit Application   665089 Folder Status: Submit Application Project Create Date: Thursday, August 02, 2012 Location: HUTCHINSON HEIGHTS SUBDIVISION FILING NO. 9 EDN Number: EDN 212000 Number of Comments: 0 Description: WHIZ KIDS CAFE EXPANSION Submittal Composition: FD, UT, GR, ES |
| Applicants                                                                                                                                                                                                                                        | Copyright: 2012 Version: 1.0<br>15151 East Alameda Parkway, Third Floor   Aurora, Colorado 80012<br>Phone: 303-739-7108   Fax: 303-739-7485   Email: dmeise@auroragov.org                                                                                                                                                                                               |