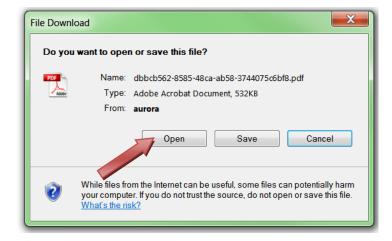

A dialogue box will open asking if you wish to Open, Save, or Cancel this action. Choose Open.

The file will open with the associated application based on the file type and your PC settings.